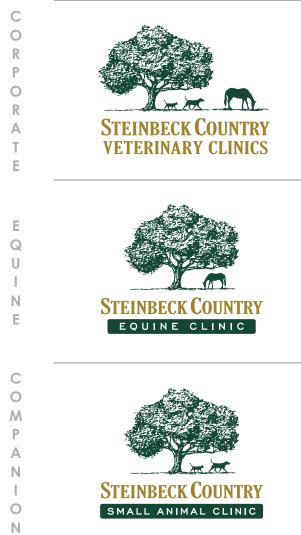

## Our Logos: Configurations

Two different configurations are provided for each of our logos: Centered and Horizontal.

Please choose the configuration that best fits the space available.

CENTERED LOGOS

**STEINBECK COUNTRY** 

VETERINARY CLINICS