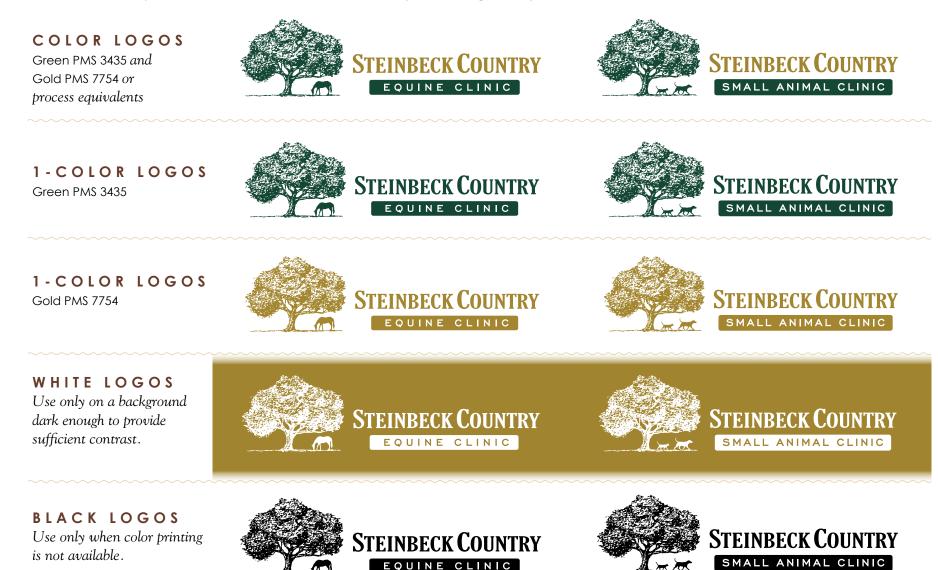

### Our Logos: Color Varations

Whenever possible, use the color versions of our logos, comprised of our brand-standard green and gold. To accomodate various uses, black-only and white-only versions are also provided. In special cases, our logos may also be converted to a single Pantone color, but only to one of our two brand colors. (Only the horizontal versions are shown below, but files are also provided for the centered versions in all color variations.)