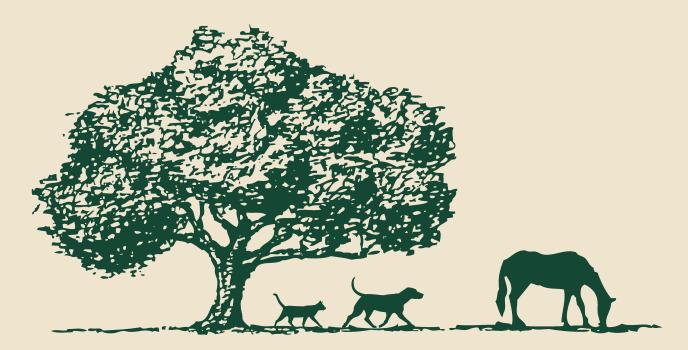

#### Each of our logos is comprised of an icon plus typography.

Always make sure that both elements are present in the precise configurations shown on the previous page, and as per the logo artwork provided. (In special cases, our icons may be used as illustrations, without the type, but the complete logo must also be present.

The icon consists of the oak tree + the animal(s). The typography consists of the words "Steinbeck Country" + the capsule beneath it, within which either the words "Equine Clinic" or "Small Animal Clinic" appear.