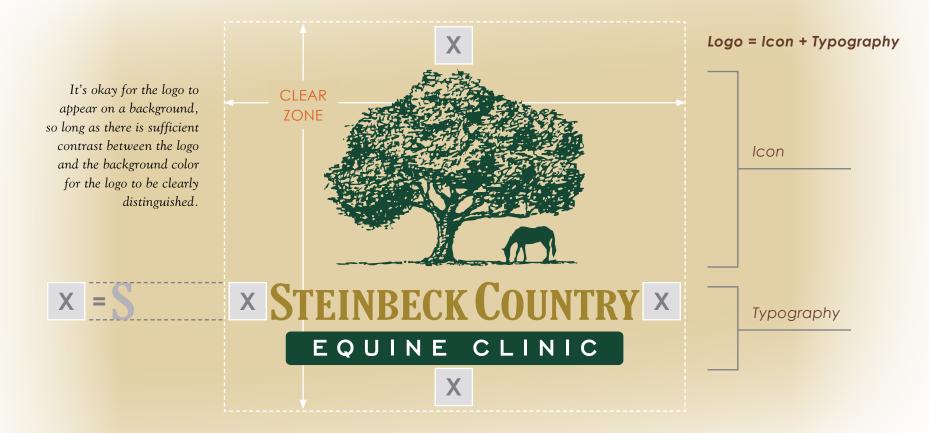

### Our Logos: Composition & Clear Space

#### Each of our logos is comprised of an icon plus typography.

Always make sure that both elements are present in the precise configurations shown on the previous page, and as per the logo artwork provided. (In special cases, our icons may be used as illustrations, without the type, but the complete logo must also be present.

The icon consists of the oak tree + the animal(s). The typography consists of the words "Steinbeck Country" + the capsule beneath it, within which either the words "Equine Clinic" or "Small Animal Clinic" appear.

Be sure to leave plenty of clear space around our logos.

Whichever logo you are using, leave at least as much space on every side of the logo as the height of the "S" in "Steinbeck."